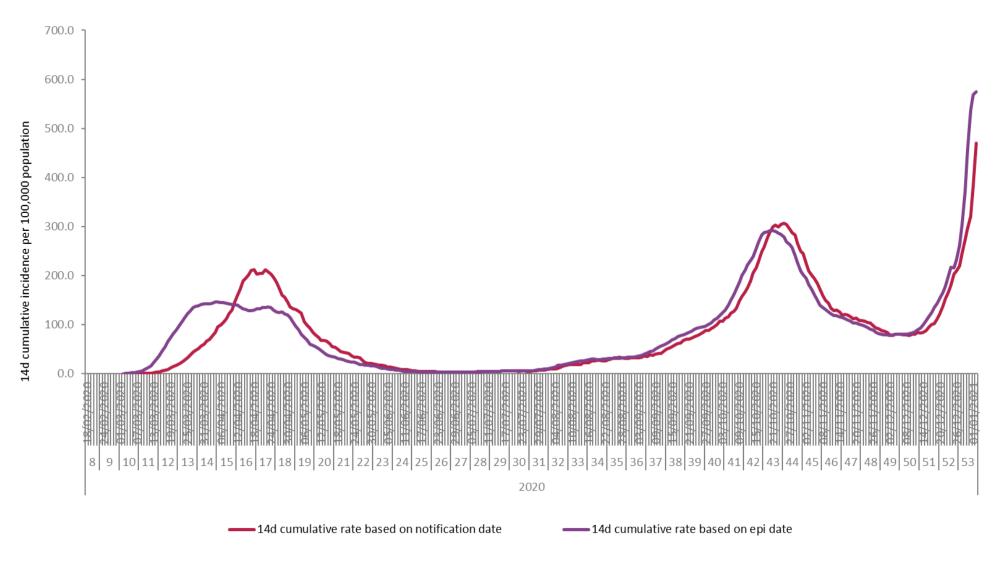

Figure 3: Number of confirmed COVID-19 cases, and 7-day moving average, by notification date in Ireland between week 32 and week 53.

**Figure 4a:** Cumulative 14-day incidence rate of confirmed COVID-19 cases per 100,000 population notified in Ireland by notification and epidemiological date\* between week 8 and week 53.

<sup>\*</sup>Epidemiological date: is based on the earliest of dates available on the case and taken from date of onset of symptoms, date of diagnosis, laboratory specimen collection date, laboratory received date, laboratory reported date or event creation date/notification date on CIDR. By using this date rather than event creation/notification date, adjusts for any delays in testing/notification. Please note that the trend in cases by epidemiological date will show a lag for recent days and therefore should be interpreted with caution.