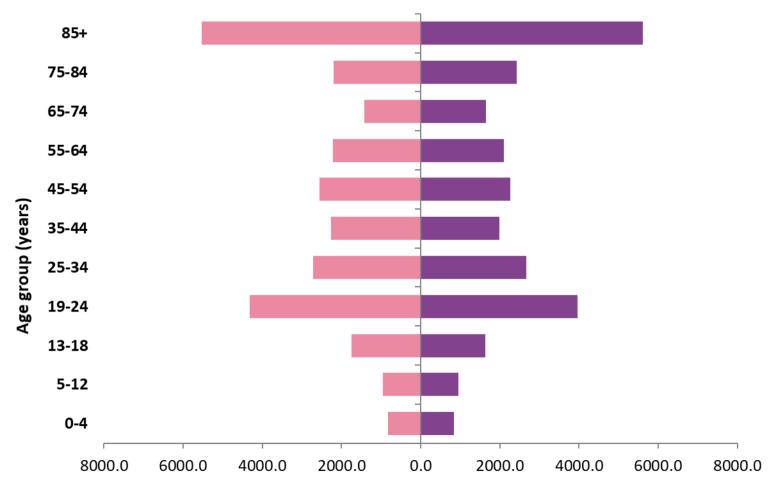

Cumulative age- and sex-specific rate per 100,000 population from week 10 to week 53

■ Female ■ Male

**Figure 5a:** Cumulative age- and sex-specific incidence rates of confirmed COVID-19 cases per 100,000 population notified in Ireland between week 10 and week 53.

(excluding 31 cases for whom age is unknown and 95 cases for whom sex is unknown and 1 case for whom both are unknown)

Cumulative age- and sex-specific rate per 100,000 population from week 32 to week 53