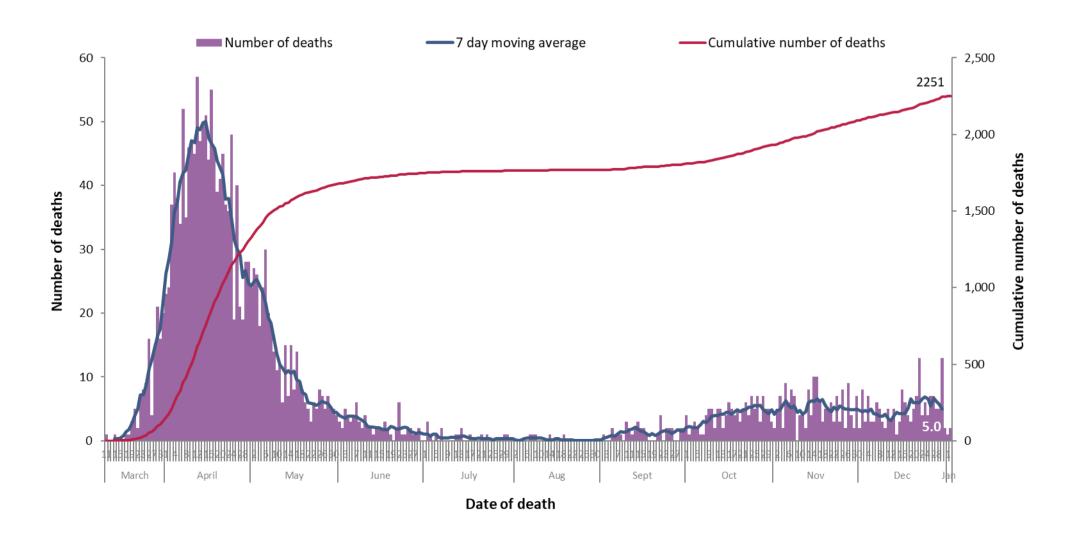

**Table 3:** Summary of deaths in all COVID-19 cases notified in Ireland between week 10 and week 53.

**Figure 14a:** Daily and 7-day moving average number of deaths among COVID-19 cases notified in Ireland by date of death and cumulative total between week 10 and week 53.

<sup>\*</sup> Date of death is not yet available for twelve cases

**Figure 14b:** Daily and 7-day moving average number of deaths among COVID-19 cases notified in Ireland by date of death and cumulative total, between week 32 and week 53.

Please note: a lag in time between reporting of deaths and data extraction is expected and as such most recent dates will not yet reflect all deaths on that date.