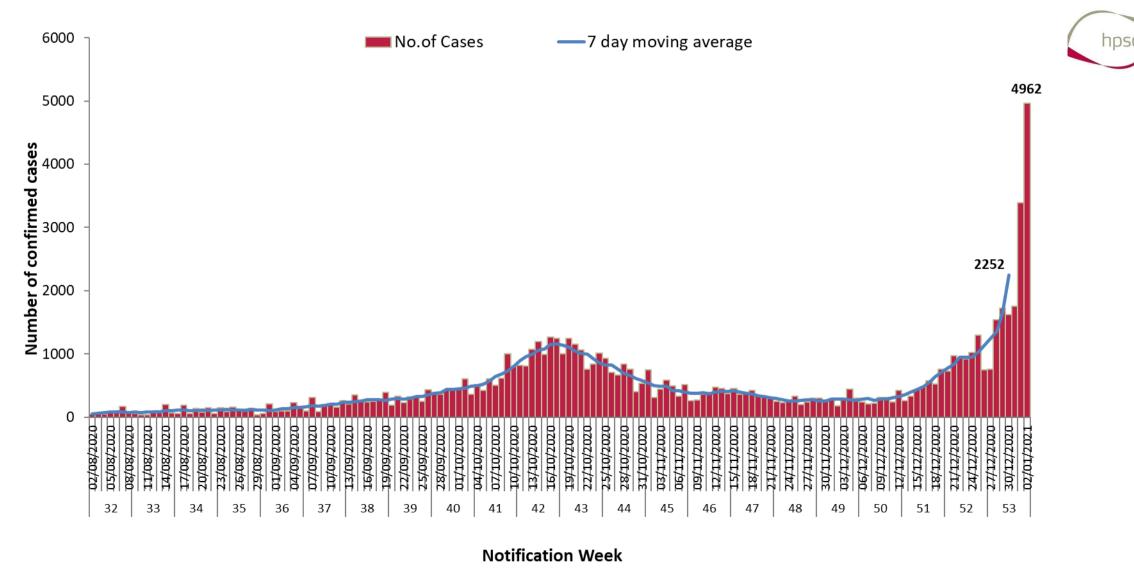

Figure 3: Number of confirmed COVID-19 cases, and 7-day moving average, by notification date in Ireland between week 32 and week 53.

**Figure 4a:** Cumulative 14-day incidence rate of confirmed COVID-19 cases per 100,000 population notified in Ireland by notification and epidemiological date\* between week 8 and week 53.