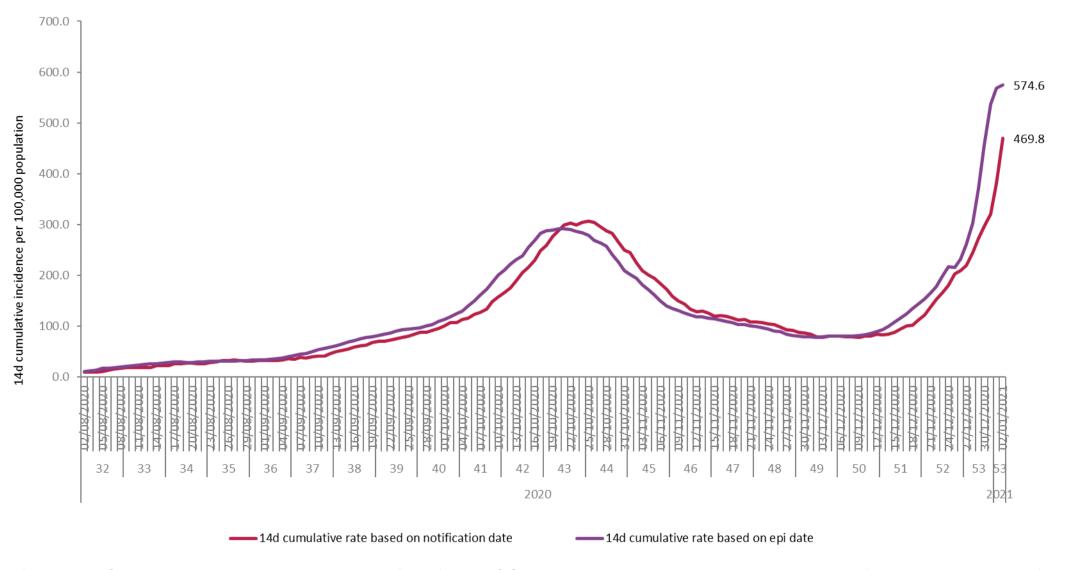

**Figure 4b:** Cumulative 14-day incidence rate of confirmed COVID-19 cases per 100,000 population notified in Ireland by notification and epidemiological date between week 32 and week 53.

| Characteristic                  |                    | Week 53 | Percent |
|---------------------------------|--------------------|---------|---------|
| Total number of confirmed cases |                    | 15,761  | 100     |
| Sex                             | Male:Female ratio  | 1.0     |         |
|                                 | Male               | 7,690   | 48.8    |
|                                 | Female             | 8,036   | 51.0    |
|                                 | Unknown            | 35      | 0.2     |
| Age                             | Mean age (years)   | 35      |         |
|                                 | Median age (years) | 38      |         |
|                                 | Age range (years)  | 0 - 100 |         |
|                                 | 0-4 yrs            | 392     | 2.5     |
|                                 | 5-12 yrs           | 689     | 4.4     |
|                                 | 13-18 yrs          | 931     | 5.9     |
|                                 | 19-24 yrs          | 2677    | 17.0    |
|                                 | 25-34 yrs          | 3157    | 20.0    |
|                                 | 35-44 yrs          | 2363    | 15.0    |
|                                 | 45-54 yrs          | 2233    | 14.2    |
|                                 | 55-64 yrs          | 1800    | 11.4    |
|                                 | 65-74 yrs          | 870     | 5.5     |
|                                 | 75-84 yrs          | 396     | 2.5     |
|                                 | 85+ yrs            | 251     | 1.6     |
|                                 | Unknown            | 2       | 0.0     |
| Underlying clinical conditions  | Yes                | 64      | 0.4     |
|                                 | No                 | 454     | 2.9     |
|                                 | Unknown            | 15243   | 96.7    |
| Symptomatic*                    | Yes                | 405     | 2.6     |
|                                 | No                 | 98      | 0.6     |
|                                 | Unknown            | 15258   | 96.8    |

<sup>\*</sup>Epidemiological date: is based on the earliest of dates available on the case and taken from date of onset of symptoms, date of diagnosis, laboratory specimen collection date, laboratory received date, laboratory reported date or event creation date/notification date on CIDR. By using this date rather than event creation/notification date, adjusts for any delays in testing/notification. Please note that the trend in cases by epidemiological date will show a lag for recent days and therefore should be interpreted with caution.