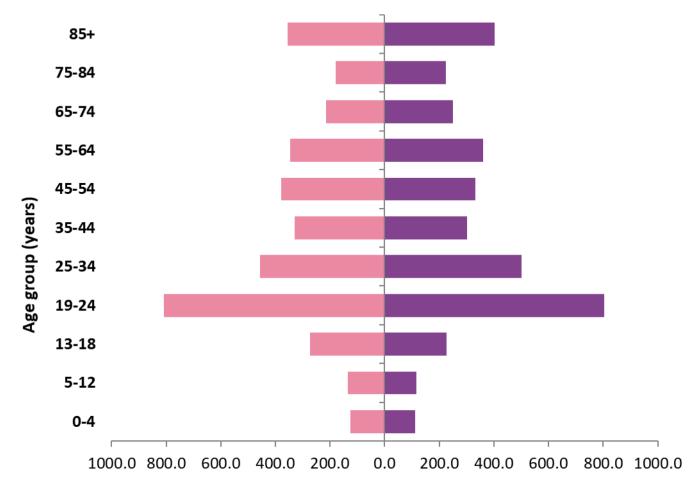

Cumulative age- and sex-specific rate per 100,000 population from week 10 to week 53

■ Female ■ Male

**Figure 5a:** Cumulative age- and sex-specific incidence rates of confirmed COVID-19 cases per 100,000 population notified in Ireland between week 10 and week 53.

(excluding 31 cases for whom age is unknown and 95 cases for whom sex is unknown and 1 case for whom both are unknown)

Cumulative age- and sex-specific rate per 100,000 population from week 32 to week 53

■ Female ■ Male

**Figure 5b:** Cumulative age- and sex-specific incidence rates of confirmed COVID-19 cases per 100,000 population notified in Ireland between week 32 and week 53.

(excluding 17 cases for whom age is unknown and 93 cases for whom sex is unknown)

Cumulative age- and sex-specific rate per 100,000 population during week 53

■ Female ■ Male

**Figure 5c:** Cumulative age- and sex-specific incidence rates of confirmed COVID-19 cases per 100,000 population notified in Ireland during week 53.

(excluding 2 cases for whom age is unknown and 35 cases for whom is sex is unknown)

Figure 6a: Weekly age-specific incidence rates of confirmed COVID-19 cases per 100,000 population in Ireland between week 32 and week 53.