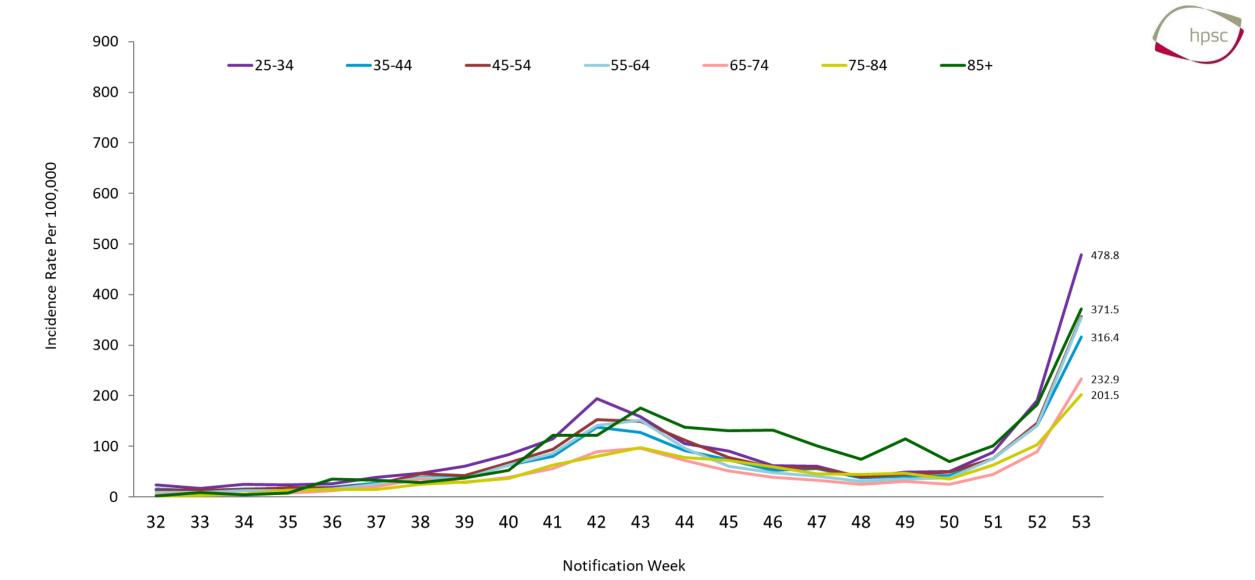

(excluding 2 cases for whom age is unknown and 35 cases for whom is sex is unknown)

Figure 6a: Weekly age-specific incidence rates of confirmed COVID-19 cases per 100,000 population in Ireland between week 32 and week 53.

Figure 6b: Weekly age-specific incidence rates of confirmed COVID-19 cases per 100,000 population in Ireland between week 32 and week 53.

Figure 6c: Weekly age-specific incidence rates of confirmed COVID-19 cases per 100,000 population in Ireland between week 32 and week 53.