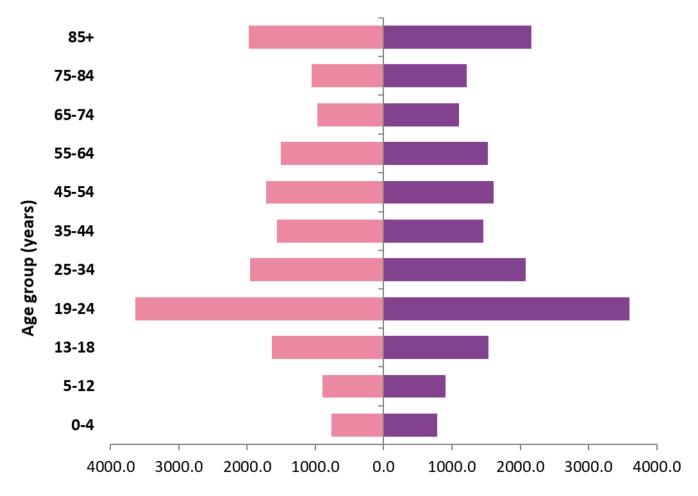

■ Female ■ Male

**Figure 5b:** Cumulative age- and sex-specific incidence rates of confirmed COVID-19 cases per 100,000 population notified in Ireland between week 32 and week 53.

(excluding 17 cases for whom age is unknown and 93 cases for whom sex is unknown)