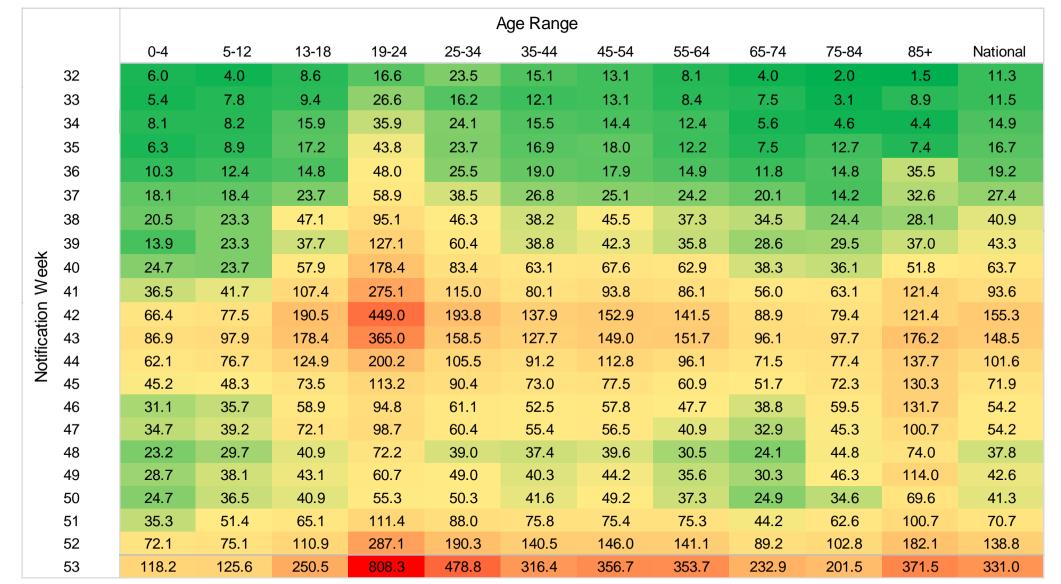

**Figure 7:** Heat map of weekly age-specific incidence rates of confirmed COVID-19 cases per 100,000 population in Ireland between week 32 and week 53.

| County    | Cas  | ses  | M:F ratio  | Median age | Incidence Rate |  |
|-----------|------|------|------------|------------|----------------|--|
| County    | N    | %    | WI.F Tallo | (years)    | per 100,000    |  |
| Monaghan  | 527  | 3.3  | 0.9        | 35         | 858.5          |  |
| Louth     | 998  | 6.3  | 1.0        | 37         | 774.3          |  |
| Limerick  | 1265 | 8.0  | 1.0        | 36         | 649.1          |  |
| Donegal   | 884  | 5.6  | 0.9        | 33         | 555.3          |  |
| Cavan     | 387  | 2.5  | 1.1        | 33         | 508.0          |  |
| Sligo     | 327  | 2.1  | 1.0        | 31         | 499.0          |  |
| Mayo      | 650  | 4.1  | 1.2        | 34         | 498.1          |  |
| Meath     | 721  | 4.6  | 0.9        | 37         | 369.7          |  |
| Longford  | 142  | 0.9  | 1.7        | 31         | 347.4          |  |
| Clare     | 409  | 2.6  | 0.9        | 31         | 344.2          |  |
| Offaly    | 250  | 1.6  | 0.7        | 38.5       | 320.7          |  |
| Laois     | 269  | 1.7  | 0.9        | 38         | 317.6          |  |
| Roscommon | 201  | 1.3  | 1.0        | 33         | 311.4          |  |
| Kilkenny  | 305  | 1.9  | 0.9        | 37         | 307.4          |  |
| Kerry     | 445  | 2.8  | 0.8        | 33         | 301.3          |  |
| Cork      | 1542 | 9.8  | 0.9        | 36         | 284.0          |  |
| Wexford   | 422  | 2.7  | 1.0        | 33.5       | 281.9          |  |
| Galway    | 717  | 4.5  | 0.9        | 35         | 277.8          |  |
| Leitrim   | 89   | 0.6  | 1.5        | 33         | 277.7          |  |
| Dublin    | 3731 | 23.7 | 1.0        | 34         | 276.9          |  |
| Carlow    | 155  | 1.0  | 0.7        | 36         | 272.3          |  |
| Westmeath | 213  | 1.4  | 0.8        | 33         | 239.9          |  |
| Waterford | 274  | 1.7  | 0.7        | 33         | 235.8          |  |
| Tipperary | 306  | 1.9  | 1.0        | 36         | 191.8          |  |
| Kildare   | 366  | 2.3  | 0.9        | 33         | 164.5          |  |
| Wicklow   | 166  | 1.1  | 0.8        | 39         | 116.6          |  |