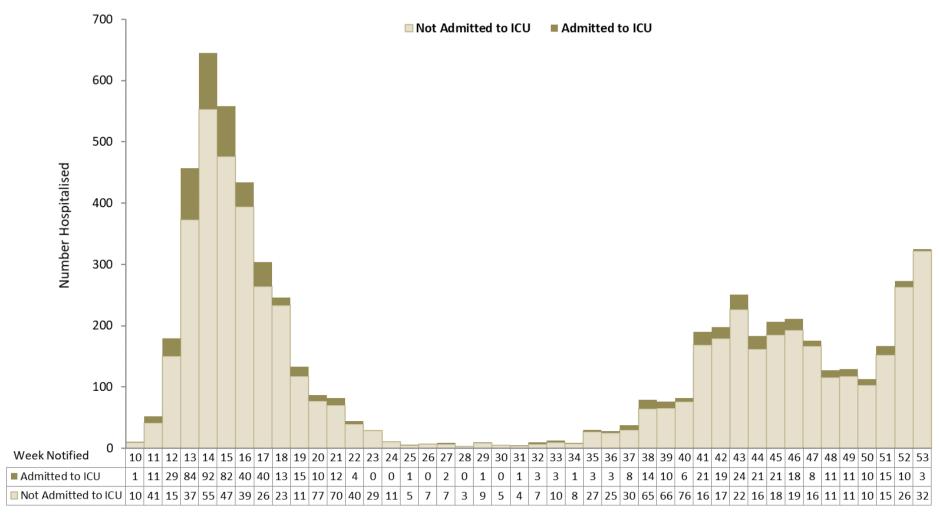

### **Hospitalisations and ICU admissions among COVID-19 cases**

Figure 13: Number of hospitalised COVID-19 cases based on ICU admission status in Ireland between week 10 and week 53.\*

<sup>\*</sup>Please note that the most recent weeks may not yet reflect all admissions.