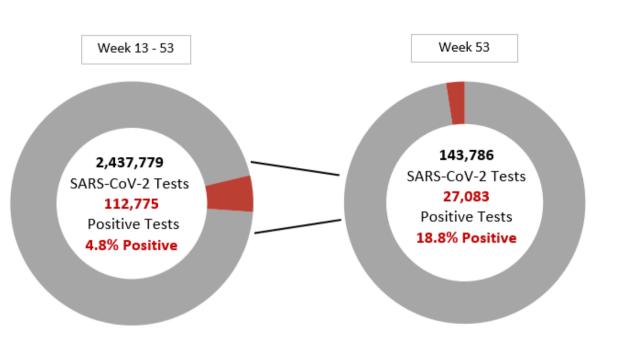

### **Laboratory data for COVID-19 cases**

160000 140000 Number of laboratory tests completed 18.8 120000 100000 80000 60000 40000 20000 Week Number

**Figure 12a**: Number of SARS-CoV-2 tests and positive tests\* in Ireland between week 13 and week 53.

**Figure 12b:** Number of SARS-CoV-2 negative and positive tests\* completed in Ireland between week 13 and week 53.

<sup>\*</sup>positive test refers to all positive specimens and includes duplicates and individuals who were retested