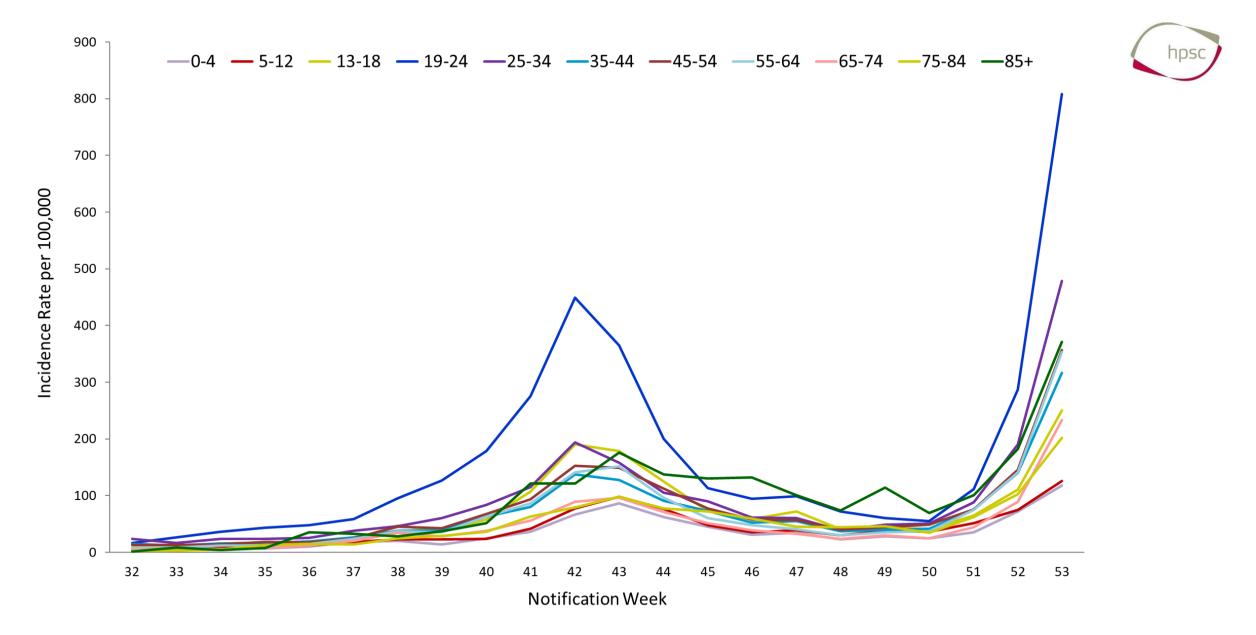

(excluding 2 cases for whom age is unknown and 35 cases for whom is sex is unknown)

Figure 6a: Weekly age-specific incidence rates of confirmed COVID-19 cases per 100,000 population in Ireland between week 32 and week 53.

Figure 6b: Weekly age-specific incidence rates of confirmed COVID-19 cases per 100,000 population in Ireland between week 32 and week 53.

Figure 6c: Weekly age-specific incidence rates of confirmed COVID-19 cases per 100,000 population in Ireland between week 32 and week 53.