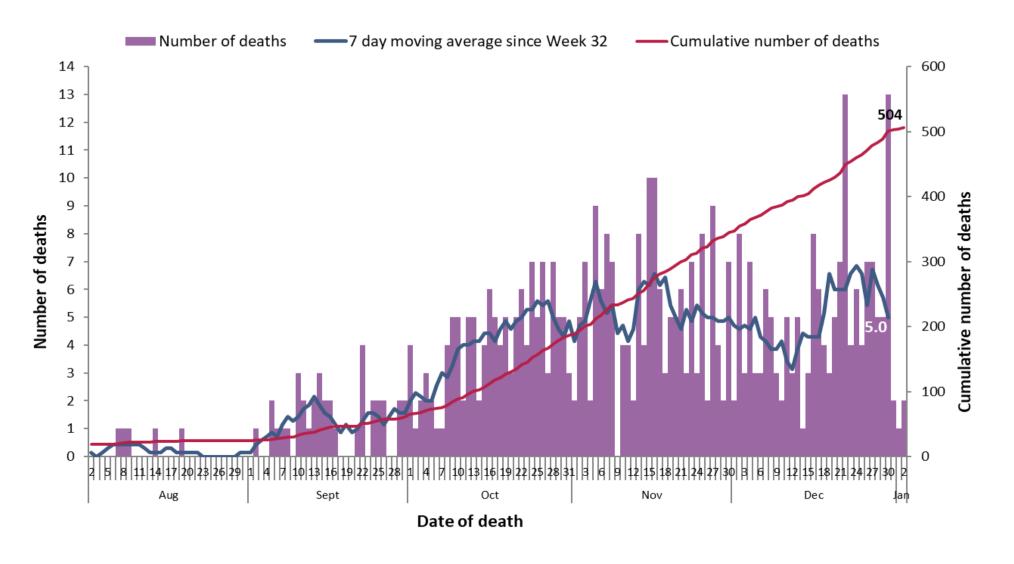

<sup>\*</sup> Date of death is not yet available for twelve cases

**Figure 14b:** Daily and 7-day moving average number of deaths among COVID-19 cases notified in Ireland by date of death and cumulative total, between week 32 and week 53.

Please note: a lag in time between reporting of deaths and data extraction is expected and as such most recent dates will not yet reflect all deaths on that date.