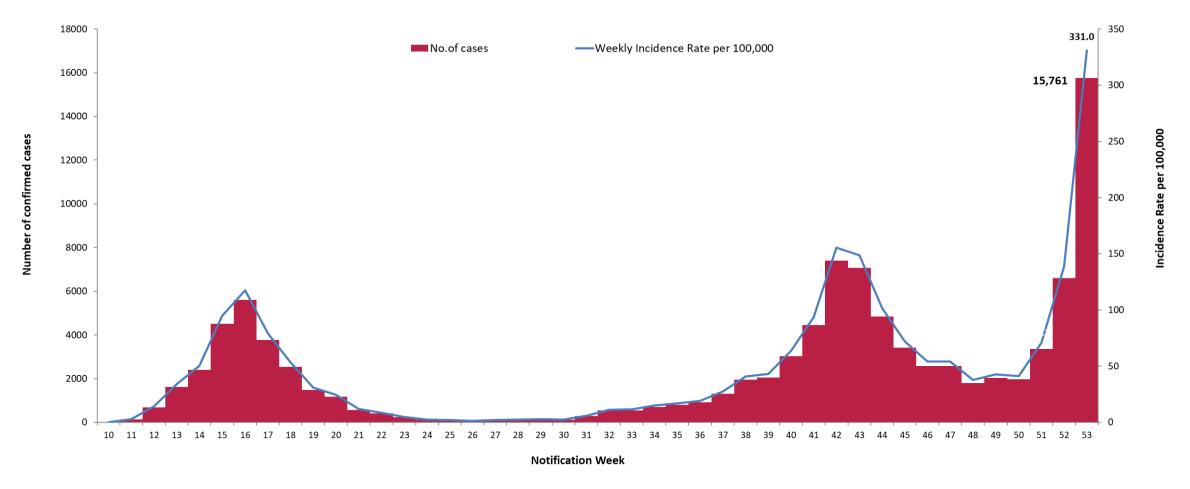

**Figure 2:** Number of confirmed COVID-19 cases by notification week and weekly incidence rate per 100,000 population in Ireland between week 10 and week 53.

\*population data were taken from Census 2016