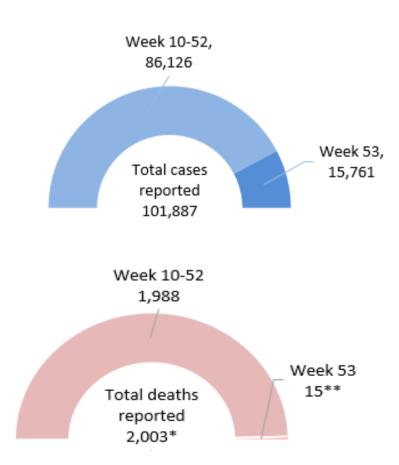

# Summary characteristics of COVID-19 cases notified in Ireland

<sup>\*</sup> Total deaths reported include deaths from all case classifications (confirmed, probable and possible cases)

|                                                           |         | otal<br>-week 53) | Wee     | k 53    |
|-----------------------------------------------------------|---------|-------------------|---------|---------|
|                                                           | Number  | Percent           | Number  | Percent |
| Total number of confirmed cases                           | 101,887 |                   | 15,761  |         |
| Incidence rate of confirmed cases per 100,000 population  | 2139.6  |                   | 331.0   |         |
| Number of cases hospitalised                              | 6,230   | 6.11              | 322     | 2.04    |
| Number of cases admitted to ICU                           | 681     | 0.67              | <5 ***  | 0.02    |
| Number of deaths among confirmed cases                    | 2,003   | 1.97              | 15**    | 0.10    |
| Case fatality ratio (CFR %)                               | 1.97    |                   | 0.10    |         |
| Incidence rate of confirmed deaths per 100,000 population | 42.06   |                   | 0.32    |         |
| Number of cases associated with clusters                  | 45,095  | 44.26             | 323     | 2.05    |
| Number of imported cases                                  | 709     | 0.70              | 5       | 0.03    |
| Number of cases in healthcare workers                     | 13,398  | 13.15             | 67      | 0.43    |
| Males                                                     | 48,526  | 47.63             | 7690    | 48.79   |
| Females                                                   | 53,265  | 52.28             | 8036    | 50.99   |
| M:F ratio                                                 | 0.91    |                   | 0.96    |         |
| Median (years)                                            | 38      |                   | 35      |         |
| Mean age (years)                                          | 40      |                   | 38      |         |
| Age range (years)                                         | 0 - 108 |                   | 0 - 100 |         |