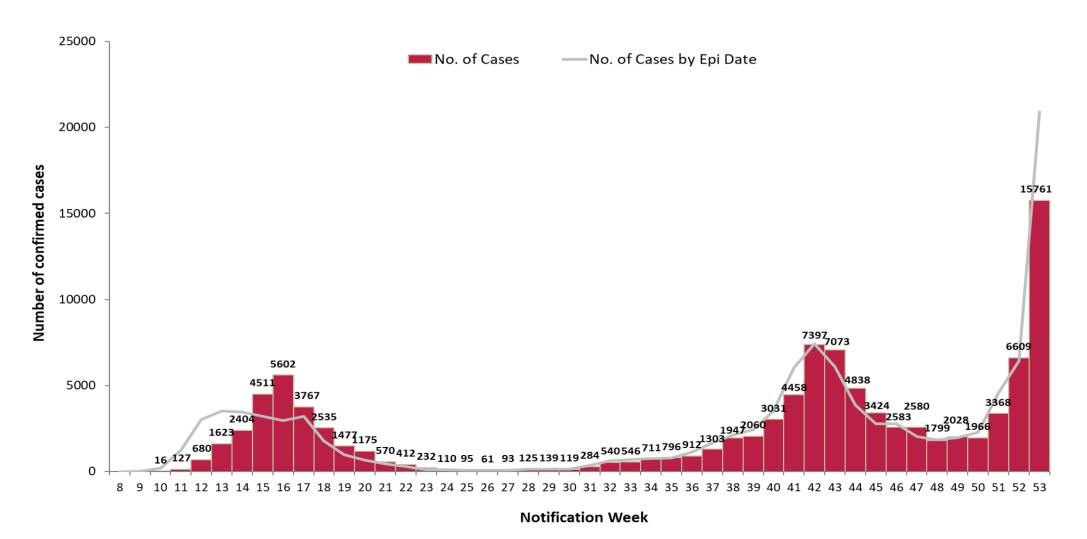

<sup>\*\*</sup>The number of deaths relate only to cases notified and died in week 53. It does not include cases notified prior to week 53 and died in week 53.

Figure 1: Number of confirmed COVID-19 cases by notification week and epidemiological week in Ireland between week 8 and week 53.

Between week 15 and 16 (05/04/2020 – 19/04/2020) the daily number of COVID-19 events notified in Ireland is inflated due to batch reporting of cases with specimen dates between from 19/03/2020 – 01/04/2020 in addition to real-time reporting of cases with contemporaneous specimen dates