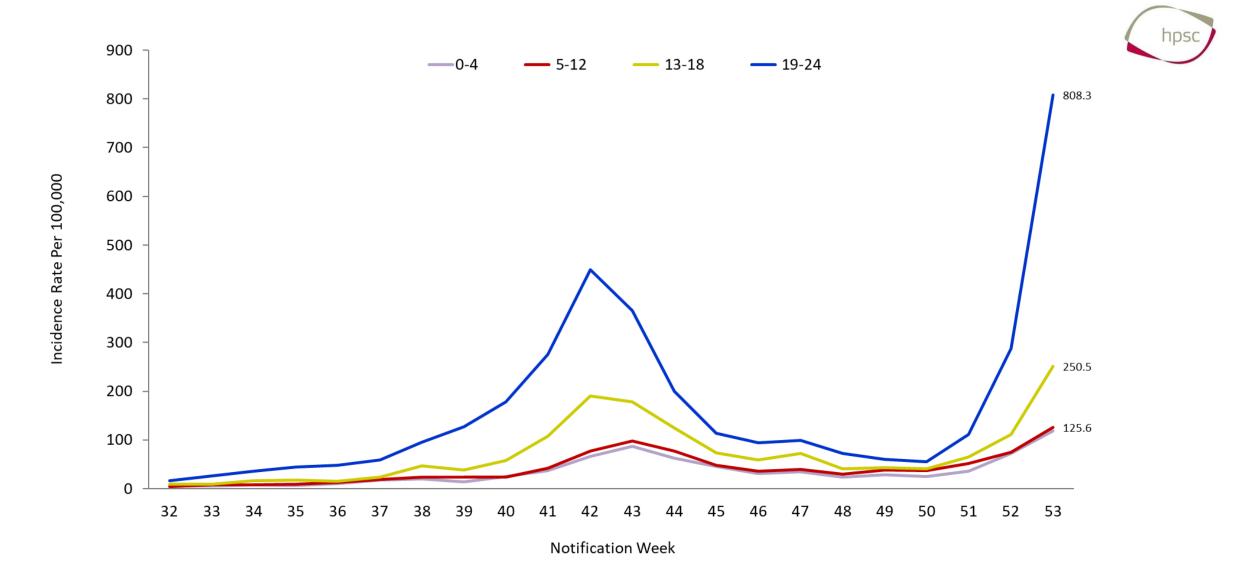

(excluding 2 cases for whom age is unknown and 35 cases for whom is sex is unknown)

Figure 6a: Weekly age-specific incidence rates of confirmed COVID-19 cases per 100,000 population in Ireland between week 32 and week 53.

Figure 6b: Weekly age-specific incidence rates of confirmed COVID-19 cases per 100,000 population in Ireland between week 32 and week 53.

Figure 6c: Weekly age-specific incidence rates of confirmed COVID-19 cases per 100,000 population in Ireland between week 32 and week 53.